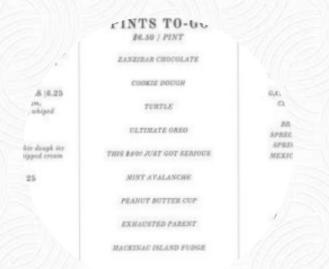

# These Types Of Dishes Are Being Served

**ICE CREAM** 

**CHICKEN** 

**BURGER** 

**MEAT** 

**PANINI** 