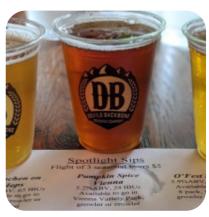

3 50 N Wind Ln, Lexington, USA, United States (+1)5408176071 - https://www.dbbrewingcompany.com/location/outpost









# Devils Backbone Brewing Company Ot Room Kitchen Menu



**NACHOS** 

**Drinks** 

**BEER** 

Starters & Salads

**FRENCH FRIES** 

**Appetizer** 

**SHRIMP TACOS** 

**Mexican Dishes** 

**TACOS** 

Craft

**GOSE** 

#### **Ingredients Used**



PRAWNS SEAFOOD CHILI

**PORK MEAT** 

**CHEESE** 

# These Types Of Dishes Are Being Served

**CHICKEN** 

**MEAT** 

TAPAI

**PANINI** 

**BURGER** 

## Devils Backbone Brewing Company Outpost Tap Room Kitchen

3303 50 N Wind Ln, Lexington, USA, United States

**Opening Hours:** 

Monday 15:00-21:00 Tuesday 15:00-21:00 Wednesday 12:00-21:00 Thursday 12:00-21:00 Friday 12:00-22:00 Saturday 12:00-20:00

Made with menuweb.menu