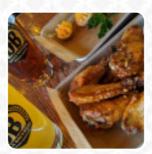

#### **Ingredients Used**

PRAWNS SEAFOOD CHILI

**PORK MEAT** 

**CHEESE** 

# These Types Of Dishes Are Being Served

**CHICKEN** 

**MEAT** 

TAPAI

**PANINI** 

**BURGER** 