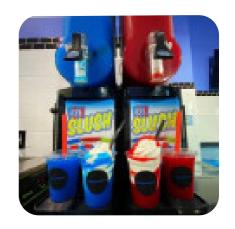

FLE SANDWICH

**COOKIE MONSTER ICE CREAM CUP \$7.5** 

**Drinks** 

**DRINKS** 

**Ingredients Used** 

**CHEESE** 

**Dessert** 

**MILKSHAKES** 

These Types Of Dishes Are Being Served

**ICE CREAM** 

**Cold Drinks** 

PEANUT BUTTER AND BANANA SMOOTHIE

\$8.5

**Beverages** 

ROOT BEER FLOAT \$7.5

**Specialty Ice Cream Cups** 

FRUITY PEBBLES ICE CREAM CUP \$7.5

**Hot Drinks** 

COFFEE

**Milkshakes** 

S'MORES MILKSHAKE \$8.5

**MILKSHAKE** 

Coffee

**ICED COFFEE** 

# Mixed Enerjy Menu



# **Mixed Energy**

2101 Boston Post Road, Village Of Larchmont, 10538, United States Of America, Village of Larchmont

Made with menuweb.menu

#### **Opening Hours:**

Tuesday 12:00 -17:00 Wednesday 12:00 -17:00 Thursday 12:00 -17:00 Friday 12:00 -18:00 Saturday 12:00 -18:00 Sunday 12:00 -17:00