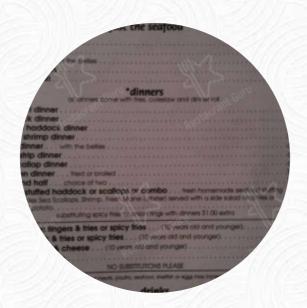

#### **Entrées**

**ONION RINGS** 

#### **Side Dishes**

**FRENCH FRIES** 

#### Starters & Salads

**FRENCH FRIES** 

## **Special Rolls**

**LOBSTER ROLL** 

# These Types Of Dishes Are Being Served

ICE CREAM
PANINI
FISH

SOUP LOBSTER

## **Ingredients Used**

**CHOCOLATE** 

ONION

**BUTTER** 

**CORN** 

**SCALLOP** 

**HADDOCK** 