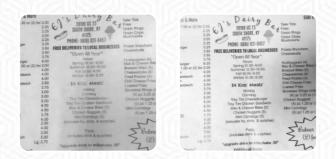

### Ej's Dairy Menu

https://menuweb.menu 28199 US-23, South Shore, USA, United States (+1)6068310457

Here you can find the <u>menu</u> of Ej's Dairy in South Shore. At the moment, there are 16 dishes and drinks on the food list.

#### **Entrées**

**ONION RINGS** 

## Burger

#### Starters & Salads

**FRENCH FRIES** 

#### Chicken

**CHICKEN STRIPS** 

#### **American Food**

**HOT DOG** 

#### **Milkshakes**

**MILK SHAKES** 

### Dessert **BANANA SPLIT**

**MILKSHAKES** 

**Ingredients Used** 

**CHOCOLATE CHEESE** CORN

#### **These Types Of Dishes Are Being Served**

BURGER SOUP MEAT **CHICKEN ICE CREAM** 

**CHEESEBURGER** 