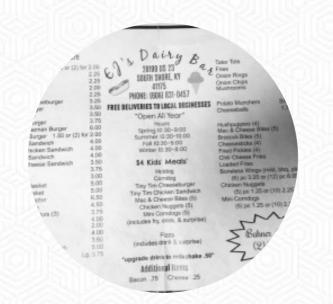

### Ej's Dairy Menu

https://menuweb.menu 28199 US-23, South Shore, USA, United States (+1)6068310457

Here you can find the <u>menu</u> of Ej's Dairy in South Shore. At the moment, there are 16 dishes and drinks on the food list.

#### **Entrées**

**ONION RINGS** 

## Burger

#### Starters & Salads

**FRENCH FRIES** 

#### Chicken

**CHICKEN STRIPS** 

#### **American Food**

**HOT DOG** 

#### **Milkshakes**

**MILK SHAKES** 

### Dessert **BANANA SPLIT**

**MILKSHAKES** 

**Ingredients Used** 

**CHOCOLATE CHEESE** CORN

#### **These Types Of Dishes Are Being Served**

BURGER SOUP MEAT **CHICKEN ICE CREAM** 

**CHEESEBURGER** 