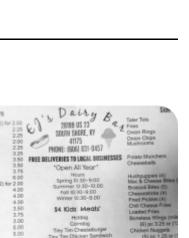

### Ej's Dairy Menu

https://menuweb.menu 28199 US-23, South Shore, USA, United States (+1)6068310457

Here you can find the <u>menu</u> of Ej's Dairy in South Shore. At the moment, there are 16 dishes and drinks on the food list.

#### **Entrées**

**ONION RINGS** 

#### Starters & Salads

**FRENCH FRIES** 

#### Chicken

**CHICKEN STRIPS** 

#### **Milkshakes**

**MILK SHAKES** 

### Dessert **BANANA SPLIT**

**MILKSHAKES** 

**Ingredients Used** 

**CHOCOLATE CHEESE** CORN