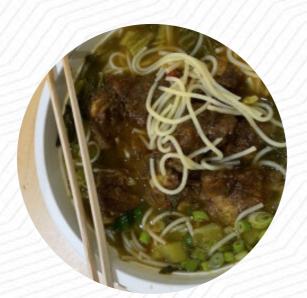

#### These Types Of Dishes Are Being Served

NOODLES SALAD CHICKEN

#### **Ingredients Used**

PORK MEAT BEEF EGG TOFU FRUIT MANGO

**PASSION FRUIT** 