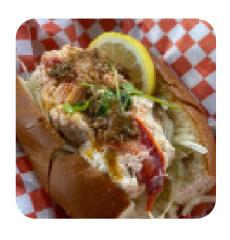

t, 96819, Honolulu, US, Fort Shafter, United States +18088361000 - http://joleneshawaii.com/









# Jolene's Airport Location Menu



### Salads

SIDE SALAD

#### **Sandwiches**

**PASTRAMI SANDWICH** 

#### **Side Dishes**

**PICKLES** 

## **Appetizer**

**GARLIC SHRIMP** 

## **Special Rolls**

**LOBSTER ROLL** 

## Ingredients Used

**GARLIC** 

**SHRIMP** 

**PICKLE** 

**BUTTER** 

**LETTUCE** 

# These Types Of Dishes Are Being Served

**LOBSTER** 

**BREAD** 

**PANINI** 

**SALAD** 

**BURGER** 

**WRAP** 

## Jolene's Airport Location

3040 Ualena St, 96819, Honolulu, US, Fort Shafter, United States

#### **Opening Hours:**

Monday 08:00 -16:00 Tuesday 08:00 -16:00 Wednesday 08:00 -16:00 Thursday 08:00 -16:00 Friday 08:00 -16:00 Saturday 08:00 -16:00

Made with menuweb.menu