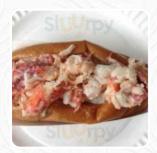

## Maine Line Menu

https://menuweb.menu 4362 Betsy Kerrison Pkwy, Johns Island I-29455-7116, United States +12075225718,+12074680980









## Maine Line Menu



#### **Fish Dishes**

**FISH SANDWICH** 

#### Starters & Salads

**FRENCH FRIES** 

## **Appetizer**

**SHRIMP TACOS** 

## **Special Rolls**

**LOBSTER ROLL** 

#### **Entrées**

**FRIED SHRIMP** 

**ONION RINGS** 

### **Mexican Dishes**

**TACOS** 

**FISH TACOS** 

## **Ingredients Used**



SEAFOOD SHRIMP ONION

# These Types Of Dishes Are Being Served

**LOBSTER** 

**FISH** 

**MEAT** 

**PANINI** 

## **Maine Line**

4362 Betsy Kerrison Pkwy, Johns Island I-29455-7116, United States

#### **Opening Hours:**

Tuesday 11:00-15:00 Wednesday 11:00-15:00 Thursday 11:00-15:00 Friday 11:00-17:00 Saturday 11:00-17:00 Sunday 11:00-17:00 SluVipy

Made with menuweb.menu