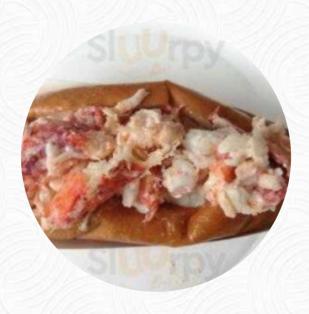

## Maine Line Menu

https://menuweb.menu 4362 Betsy Kerrison Pkwy, Johns Island I-29455-7116, United States +12075225718,+12074680980









## Maine Line Menu



#### **Fish Dishes**

**FISH SANDWICH** 

#### Starters & Salads

**FRENCH FRIES** 

## **Appetizer**

**SHRIMP TACOS** 

## **Special Rolls**

**LOBSTER ROLL** 

#### **Entrées**

**FRIED SHRIMP** 

**ONION RINGS** 

### **Mexican Dishes**

**TACOS** 

**FISH TACOS** 

## **Ingredients Used**



SEAFOOD SHRIMP ONION

# These Types Of Dishes Are Being Served

**LOBSTER** 

**FISH** 

**MEAT** 

**PANINI** 

## **Maine Line**

4362 Betsy Kerrison Pkwy, Johns Island I-29455-7116, United States

#### **Opening Hours:**

Tuesday 11:00-15:00 Wednesday 11:00-15:00 Thursday 11:00-15:00 Friday 11:00-17:00 Saturday 11:00-17:00 Sunda