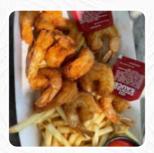

## Maine Line Menu

https://menuweb.menu 4362 Betsy Kerrison Pkwy, Johns Island I-29455-7116, United States +12075225718,+12074680980









## Maine Line Menu



#### **Fish Dishes**

**FISH SANDWICH** 

#### Starters & Salads

**FRENCH FRIES** 

## **Appetizer**

**SHRIMP TACOS** 

## **Special Rolls**

**LOBSTER ROLL** 

#### **Entrées**

**FRIED SHRIMP** 

**ONION RINGS** 

### **Mexican Dishes**

**TACOS** 

**FISH TACOS** 

## **Ingredients Used**



SEAFOOD SHRIMP ONION

# These Types Of Dishes Are Being Served

**LOBSTER** 

**FISH** 

**MEAT** 

**PANINI** 

## **Maine Line**

4362 Betsy Kerrison Pkwy, Johns Island I-29455-7116, United States

#### **Opening Hours:**

Tuesday 11:00-15:00 Wednesday 11:00-15:00 Thursday 11:00-15:00 Friday 11:00-17:00 Saturday 11:00-17:00 Sunday 11:00-17:00 SluVipy

Made with menuweb.menu