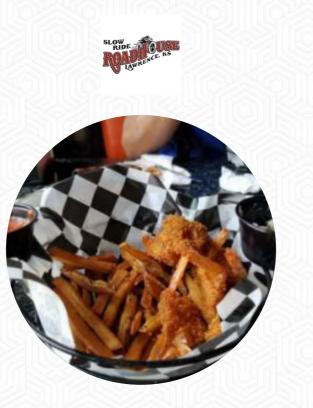

<u>https://menuweb.menu</u> 1350 n. 3rd st lawrence, KS 66044, Lawrence, United States +17857492727 - https://slowrideroadhouse.net

Here you can find the <u>menu</u> of slow ride roadhouse in Lawrence. At the moment, there are 24 menus and drinks on the card. The restaurant in question seems to have a mixed bag of reviews. Some customers found the food to be pretty good, while others were disappointed with the quality of the tacos. Service was a common concern, with some experiencing long wait times and others praising the bartender. The live musician received mixed reviews as well, with some finding their performance uncomfortable to listen to. Overall, the general consensus seems to be that the restaurant has potential to be a much better dining experience with improvements in both service and food quality. The atmosphere was generally described as friendly and welcoming, especially for motorcycle enthusiasts. With quick service, good food, and a laid-back environment, the restaurant seems to have some positive aspects that would appeal to a variety of customers.

## Chicken Wings

WINGS