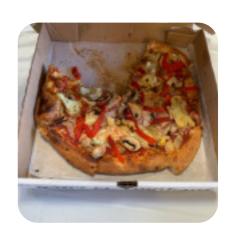

# Signal Station Pizza Menu

https://menuweb.menu 8302 North Lombard Street, Portland, 97203, United States Of America +15032862257 - http://www.signalstationpizza.com/

A comprehensive menu of Signal Station Pizza from Portland covering all 19 courses and drinks can be found here on the card. This iconic landmark in St. Johns is known for having some of the best pizza in Portland. While some reviewers noted issues with the dough and sauce, others praised the friendly service and amazing glutenfree crust. The location offers outdoor seating with a charming atmosphere and great value for money. Overall, patrons seem to love the pizza, ice cream sandwiches, and attentive staff, making it a favorite spot for many in the neighborhood. Despite some minor service issues reported by a few customers, the majority of reviewers highly recommend this pizzeria for a delicious and enjoyable dining experience.