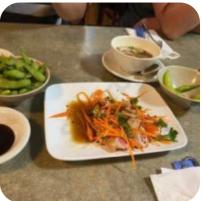

joyed the food and service had positive experiences and expressed a desire to return, while those who were dissatisfied with their meals may not be inclined to visit again.

# Chef Sake's Restaurant & Sushi Bar M

### Sushi

SPICY TUNA ROLL

# **Japanese Specialties**

SAKE

### Sushi Bar Entrees

SUSHI DELUXE

# **Restaurant Category**

**STEAKHOUSE** 

# Sushi Rolls

**SUSHI** 

**DRAGON ROLL** 

### These Types Of Dishes **Are Being Served**

**SPICY TUNA** SOUP

#### **Ingredients Used**

SHRIMP SHRIMP **TUNA** BROCCOLI **SALMON** EEL

**UNAGI** 

# Chef Sake's Restaurant & Sushi Bar

5821 Old Shell Rd STE C Mobile, AL 36608-3427, United States

**Opening Hours:** Thursday 04:00-21:00 Friday 04:00-21:00 Saturday 04:00-21:00 Monday 04:00-21:00 Tuesday 04:00-21:00 Wednesday 04:00-21:00



Made with menuweb.menu