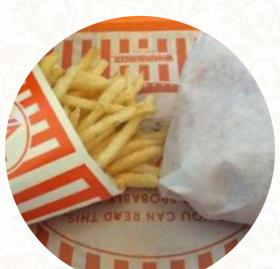

A comprehensive menu of Whataburger #412 from El Cajon covering all 21 meals and drinks can be found here on the card. A recent visit to a Whataburger location on Fairbanks left a customer feeling disappointed with wrong orders and rude staff. Another customer was frustrated with repeated mistakes and lack of proper training at the same location. Despite these negative experiences, long-time customers praised the quality of the food provided by Whataburger, such as good burgers, chicken tenders, and fresh ingredients. While some diners enjoyed great service at certain locations, others were put off by poor attitudes and long wait times. Overall, it seems that experiences at Whataburger can vary greatly depending on the specific location and staff members on duty.