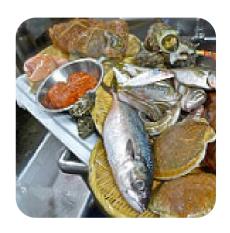

## These Types Of Dishes Are Being Served

SOUP

**FISH** 

## **Ingredients Used**

HALIBUT SHRIMP EGG

**YELLOWTAIL** 

**UNAGI** 

**EEL** 

**TUNA** 

**MISO** 