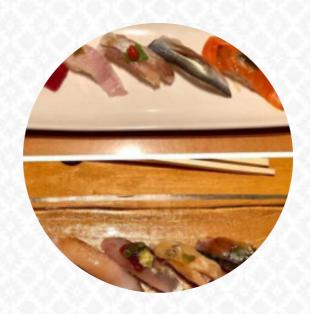

## Asanebo Menu

https://menuweb.menu
San Fernando Valley, 11941 Ventura Blvd, STUDIO CITY, United States
+18187603348 - https://asanebo-restaurant.com/









A comprehensive menu of Asanebo from STUDIO CITY covering all 17 meals and drinks can be found here on the card. Asanebo, a hidden gem in the Studio City area, has been impressing diners with its exceptional sushi and superb service for over three decades. The small parking lot may be a drawback, but the quality of the food more than makes up for it. From the signature Halibut Truffle to the Omakase experience, guests are treated to a culinary journey that showcases the freshest fish and innovative dishes. The attentive staff and cozy atmosphere add to the overall dining experience. While it may be on the pricey side, many din