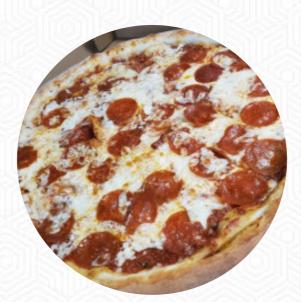

# **Pete's Diner Menu**

911 South Main Street, Fountain Inn, 29644, United States Of America +18648627108



On this webpage, you can find the **complete <u>menu</u> of Pete's Diner** from Fountain Inn. Currently, there are **17** courses and drinks available.

# Pete's Diner Menu

## Entrées

**CHILI CHEESE FRIES** 

### Pizza

**VEGGIE PIZZA** 

### Sandwiches & Hot Paninis

HAMBURGER

**Chicken Wings** 

WINGS

#### **Beverages**

SWEET TEA

# **Hot Drinks**

TEA

#### Bread GARLIC BREAD

Fried Potatoes

CHEESE FRIES

#### **Ingredients Used**

CHEESE CHILI SEAFOOD

GARLIC

### These Types Of Dishes Are Being Served

SPAGHETTI CHICKEN BREAD SALAD PIZZA

# **Pete's Diner**

911 South Main Street, Fountain Inn, 29644, United States Of America

**Opening Hours:** Monday 10:30 -21:00 T