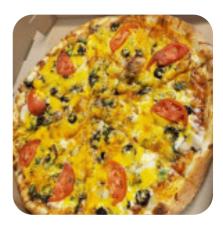

08



On this webpage, you can find the **complete <u>menu</u> of Pete's Diner** from Fountain Inn. Currently, there are **17** courses and drinks available.

# Pete's Diner Menu

## Entrées

**CHILI CHEESE FRIES** 

### Pizza

**VEGGIE PIZZA** 

### Sandwiches & Hot Paninis

HAMBURGER

**Chicken Wings** 

WINGS

#### **Beverages**

SWEET TEA

# **Hot Drinks**

TEA

#### Bread GARLIC BREAD

Fried Potatoes

CHEESE FRIES

#### **Ingredients Used**

CHEESE CHILI SEAFOOD

GARLIC

### These Types Of Dishes Are Being Served

SPAGHETTI CHICKEN BREAD SALAD PIZZA

# **Pete's Diner**

911 South Main Street, Fountain Inn, 29644, United States Of America

**Opening Hours:** Monday 10:30 -21:00 Tuesday 10:30 -21:00 Wednesday 10:30 -21:00 Thursday 10:30 -21:00 Friday 10:30 -21:00 Saturday 10:30 -21:00



Made with menuweb.menu