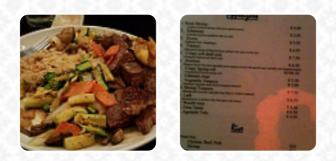

### Narita Japanese Steakhouse Menu

https://menuweb.menu 6108 Cambridge WayIN 46168, Plainfield, United States (+1)483178380007,(+1)3178479392 - http://www.indynarita.com/

Here you can find the <u>menu</u> of Narita Japanese Steakhouse in Plainfield. At the moment, there are 16 dishes and drinks on the menu. Narita Japanese Restaurant offers a mixed bag of experiences according to recent reviews. Customers rave about the high quality <u>sushi</u> and attentive service, while others criticize the lack of organization and inconsistent food quality. Despite some negative feedback, the restaurant's beautiful decor and generous portions seem to make a positive impression on many patrons. Whether you're looking for a quiet date night spot or a lively Friday night hangout, Narita's diverse menu and cozy atmosphere offer something for everyone. With both positive and negative reviews, it seems like you'll have to try Narita Japanese Restaurant for yourself to form your own opinion.