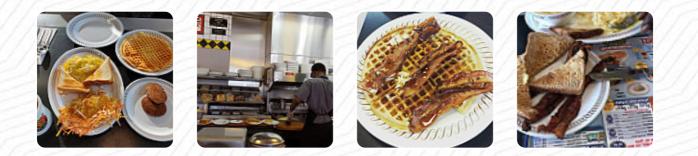

# Waffle House Menu

https://menuweb.menu 728 N Sam Pkwy ETX 770605904, Houston, United States +12814058565 - https://locations.wafflehouse.com/houston-tx-1572

Here you can find the <u>menu</u> of Waffle House in Houston. At the moment, there are **17** dishes and drinks on the food list. Despite a few positive reviews praising the friendly staff and delicious food, the overall consensus on this Waffle House location is overwhelmingly negative. Customers complained about a chaotic atmosphere, uncleanliness, and rude or intoxicated employees. Issues with service, food quality, and management were all highlighted. With complaints ranging from lackluster experiences to downright appalling encounters, it seems that this particular location failed to meet basic standards of cleanliness and professionalism. While a few guests enjoyed their meals and service, the majority of reviews suggest that this Waffle House falls short of providing a pleasant dining experience. We recommend visiting at your own risk.