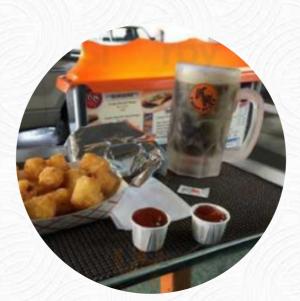

#### Starters & Salads

FRENCH FRIES

# These Types Of Dishes Are Being Served

BURGER

Side Dishes PICKLES FRENCH FRIES