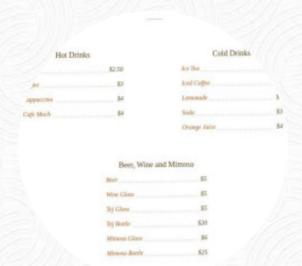

## Blue Nile Ethiopian Restaurants Menu

https://menuweb.menu 160 14th St, Oakland, United States +15102509609 - https://www.bluenilefood.com









The Card of Blue Nile Ethiopian Restaurants from Oakland includes about 17 different menus and drinks. On average, you pay for a dish / drink about \$14.3. Blue Nile is a locally owned restaurant offering delicious Ethiopian cuisine with a focus on fresh ingredients. They are accommodating to different dietary needs, but do not provide utensils due to tradition. The vegetarian options are plentiful and the staff is friendly and welcoming, making it a great spot for families. While the food is highly praised for its unique and flavorful taste, the ambiance could be more inviting for some customers. Despite minor drawbacks like loud music