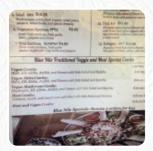

## Blue Nile Ethiopian Restaurants Menu

https://menuweb.menu 160 14th St, Oakland, United States +15102509609 - https://www.bluenilefood.com









The Card of Blue Nile Ethiopian Restaurants from Oakland includes about 17 different menus and drinks. On average, you pay for a dish / drink about \$14.3. Blue Nile is a locally owned restaurant offering delicious Ethiopian cuisine with a focus on fresh ingredients. They are accommodating to different dietary needs, but do not provide utensils due to tradition. The vegetarian options are plentiful and the staff is friendly and welcoming, making it a great spot for families. While the food is highly praised for its unique and flavorful taste, the ambiance could be more inviting for some customers. Despite minor drawbacks like loud music and long wait times at times, the overall consensus is that the food is exceptional and worth a visit.

## Blue Nile Ethiopian Restaurants Menu

Sa