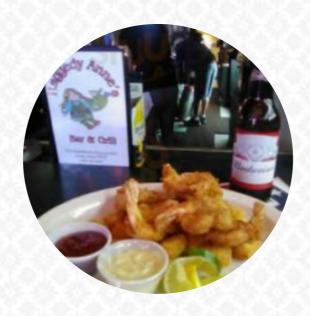

## Raggedy Anne's Menu

https://menuweb.menu 2113 Wells Branch Pkwy #600, Austin, United States Of America +15122519647

A complete menu of Raggedy Anne's from Austin covering all 16 menus and drinks can be found here on the menu. Nestled in a vibrant neighborhood, this restaurant boasts a lively atmosphere, blending the charm of a dive bar with an impressive selection of Asian and Mexican cuisine. Known for its friendly staff and regular clientele, patrons enjoy delicious, reasonably priced dishes, alongside fun activities like darts and trivia night. The space is welcoming and wheelchair accessible, making it ideal for casual gatherings or first dates. Open until 2 AM, guests can savor half-priced appetizers while soaking in the buzzing ambiance. Whether indulging in a patty melt or a club sandwich, every meal promises satisfaction and a sense of community.