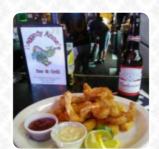

## Raggedy Anne's Menu

https://menuweb.menu 2113 Wells Branch Pkwy #600, Austin, United States Of America +15122519647

A complete menu of Raggedy Anne's from Austin covering all 16 menus and drinks can be found here on the menu. Nestled in a vibrant neighborhood, this restaurant boasts a lively atmosphere, blending the charm of a dive bar with an impressive selection of Asian and Mexican cuisine. Known for its friendly staff and regular clientele, patrons enjoy delicious, reasonably priced dishes, alongside fun activities like darts and trivia night. The space is welcoming and wheelchair accessible, making it ideal for casual gatherings or first dates. Open until 2 AM, guests can savor half-priced appetizers while soaking in the buzzing ambiance. Whether indulging in a patty melt or a club sandwich, every meal promises satisfaction and a sense of community.