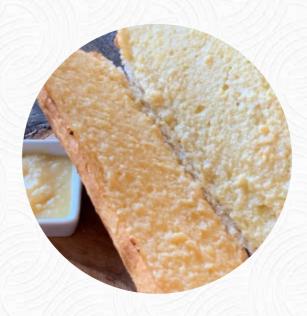

## The Pizza Bakery Menu

https://menuweb.menu 1719, 1721, 1723, 1725, 1727, 1729, 1733, 1735, 1741, 1745, 1747, 1801 Westcliff Drive, Newport Beach, 92660, United States Of America +19496311166 - http://thepizzabakery.com/









## The Pizza Bakery Menu



#### **Main Courses**

**LASAGNA** 

#### **Meat Dishes**

**MEATBALLS** 

#### Dessert

**BROWNIES** 

#### **Soft Drinks**

**PEPSI** 

#### **Bread**

**GARLIC BREAD** 

#### **Sides**

**GARLIC KNOTS** 

## Ingredients Used

**GARLIC** 

### **Restaurant Category**



DESSERT
VEGETARIAN
ITALIAN

# These Types Of Dishes Are Being Served

**PIZZA** 

**SALAD** 

**PASTA** 

**BREAD** 

**ICE CREAM** 

**SPAGHETTI** 

# The Pizza Bakery

1719, 1721, 1723, 1725, 1727, 1729, 1733, 1735, 1741, 1745, 1747, 1801 Westcliff Drive, Newp