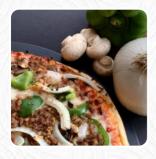

# These Types Of Dishes Are Being Served

**PIZZA** 

**SALAD** 

**PASTA** 

**BREAD** 

**ICE CREAM** 

**SPAGHETTI** 