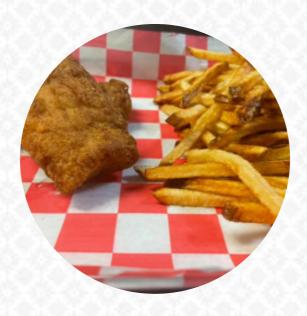

## Catch 22 Sports Pub Menu

Side Dishes

**CHEESE CURDS** 

**Starters & Salads** 

**FRENCH FRIES** 

Chicken

**BONELESS WINGS** 

Dessert