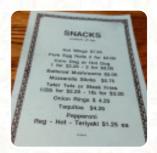

### **Watkins Park Pub Menu**

https://menuweb.menu 16740 SE 82nd Dr, Clackamas, United States (+1)5036554117 - https://watkinsparkpub.com/









Here you can find the menu of Watkins Park Pub in Clackamas. At the moment, there are 17 courses and drinks on the menu. Nestled as a casual hangout spot, this dive bar has garnered a reputation for its lively atmosphere and budget-friendly drinks. Patrons enjoy games like pool and video poker, with ample parking enhancing the experience. While some praise the bartenders for their friendliness, others criticize instances of rudeness and slow service on busier nights. The food selection is hit-or-miss, with standout items like the Bacon Cheeseburger and Crunchy Chicken Breast Salad earning positive notes. Despite the occasionally unappealing ambiance and mixed reviews, it remains a popular choice for socializing with friends, balancing fun and value.

## **Watkins Park Pub Menu**



####