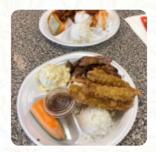

## Aloha Kitchen Menu

https://menuweb.menu 2950 S Alma School Rd #12, Mesa, United States (+1)4808972451 - http://www.AlohaKitchen.com

A comprehensive menu of Aloha Kitchen from Mesa covering all 16 courses and drinks can be found here on the menu. Nestled in the heart of Arizona, this charming restaurant offers a delightful escape into Hawaiian cuisine. Despite some mixed service experiences, the menu shines with comforting classics like chicken katsu and teriyaki chicken that transport diners back to the islands. While ambiance may lack the full aloha spirit, the friendly staff ensure a pleasant experience. Diners rave about the macaroni salad, showcasing generous portions and vibrant flavors. Whether enjoyed casual or with family, this spot is a hidden gem, garnering a devoted following for its consistent quality and satisfying offerings—perfect for those craving a taste of home.