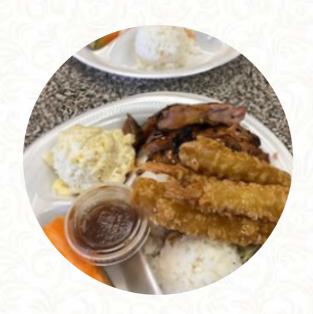

## Aloha Kitchen Menu

https://menuweb.menu 2950 S Alma School Rd #12, Mesa, United States (+1)4808972451 - http://www.AlohaKitchen.com

A comprehensive menu of Aloha Kitchen from Mesa covering all 16 courses and drinks can be found here on the menu. Nestled in the heart of Arizona, this charming restaurant offers a delightful escape into Hawaiian cuisine. Despite some mixed service experiences, the menu shines with comforting classics like chicken katsu and teriyaki chicken that transport diners back to the islands. While ambiance may lack the full aloha spirit, the friendly staff ensure a pleasant experience. Diners rave about the macaroni salad, showcasing generous portions and vibrant flavors. Whether enjoyed casual or with family, this spot is a hidden gem, garnering a devoted following for its consistent quality and satisfying offerings—perfect for those craving a taste of home.