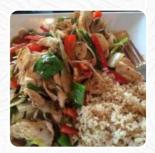

Salads

SPICY SHRIMP SALAD \$11.0

These Types Of Dishes Are Being Served

CHICKEN NOODLES