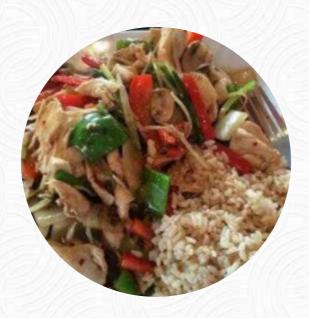

Salads

SPICY SHRIMP SALAD \$11.0

These Types Of Dishes Are Being Served

CHICKEN NOODLES