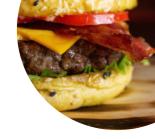

## **Burger King Menu**

| Main Courses                        |             | Burger                             |       |
|-------------------------------------|-------------|------------------------------------|-------|
| BIG FISH SANDWICH                   | \$4.2       | WHOPPER SANDWICH                   | \$4.3 |
| Chicken                             |             | CHEESEBURGER                       |       |
| CRISPY CHICKEN SANDWICH WITH CHEESE | \$5.0       | Sandwiches CRISPY CHICKEN SANDWICH | \$4.5 |
| Beef                                |             | CHICKEN SANDWICH                   |       |
| BACON KING SANDWICH                 | \$6.5       | King Jr™ Meals                     |       |
| Meals                               |             | CHICKEN NUGGETS KING JR MEAL 6 PC  | \$4.0 |
| SOURDOUGH KING MEAL                 | \$8.8       | CHICKEN NUGGETS KING JR MEAL 4 PC  | \$3.7 |
| Combo Meals                         |             | These Types Of Dishes Are          |       |
| BACON KING SANDWICH MEAL            | \$9.0       | Being Served                       |       |
| <b>Burgers And Melts</b>            |             | MEAT                               |       |
| MORNINGSTAR FARMS VEGGIE            | \$3.5       | BURGER                             |       |
| BURGER                              | <b>40.0</b> | CHICKEN                            |       |
| Ingredients Used                    |             | PANINI                             |       |