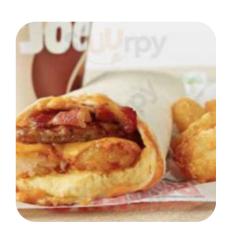

## **Burger King Menu**

| Main Courses                        |             | Burger                             |       |
|-------------------------------------|-------------|------------------------------------|-------|
| BIG FISH SANDWICH                   | \$4.2       | WHOPPER SANDWICH                   | \$4.3 |
| Chicken                             |             | CHEESEBURGER                       |       |
| CRISPY CHICKEN SANDWICH WITH CHEESE | \$5.0       | Sandwiches CRISPY CHICKEN SANDWICH | \$4.5 |
| Beef                                |             | CHICKEN SANDWICH                   |       |
| BACON KING SANDWICH                 | \$6.5       | King Jr™ Meals                     |       |
| Meals                               |             | CHICKEN NUGGETS KING JR MEAL 6 PC  | \$4.0 |
| SOURDOUGH KING MEAL                 | \$8.8       | CHICKEN NUGGETS KING JR MEAL 4 PC  | \$3.7 |
| Combo Meals                         |             | These Types Of Dishes Are          |       |
| BACON KING SANDWICH MEAL            | \$9.0       | Being Served                       |       |
| <b>Burgers And Melts</b>            |             | MEAT                               |       |
| MORNINGSTAR FARMS VEGGIE            | \$3.5       | BURGER                             |       |
| BURGER                              | <b>40.0</b> | CHICKEN                            |       |
| Ingredients Used                    |             | PANINI                             |       |