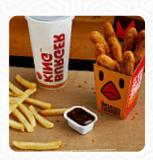

## **Burger King Menu**

| Main Courses                        |             | Burger                             |       |
|-------------------------------------|-------------|------------------------------------|-------|
| BIG FISH SANDWICH                   | \$4.2       | WHOPPER SANDWICH                   | \$4.3 |
| Chicken                             |             | CHEESEBURGER                       |       |
| CRISPY CHICKEN SANDWICH WITH CHEESE | \$5.0       | Sandwiches CRISPY CHICKEN SANDWICH | \$4.5 |
| Beef                                |             | CHICKEN SANDWICH                   |       |
| BACON KING SANDWICH                 | \$6.5       | King Jr™ Meals                     |       |
| Meals                               |             | CHICKEN NUGGETS KING JR MEAL 6 PC  | \$4.0 |
| SOURDOUGH KING MEAL                 | \$8.8       | CHICKEN NUGGETS KING JR MEAL 4 PC  | \$3.7 |
| Combo Meals                         |             | These Types Of Dishes Are          |       |
| BACON KING SANDWICH MEAL            | \$9.0       | Being Served                       |       |
| <b>Burgers And Melts</b>            |             | MEAT                               |       |
| MORNINGSTAR FARMS VEGGIE            | \$3.5       | BURGER                             |       |
| BURGER                              | <b>40.0</b> | CHICKEN                            |       |
| Ingredients Used                    |             | PANINI                             |       |