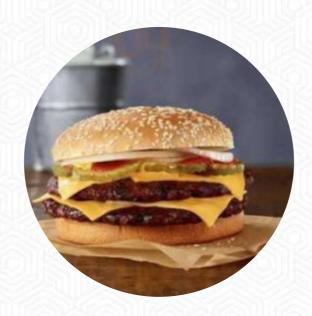

## **Burger King Menu**

https://menuweb.menu 111 98th St NW, Albuquerque, United States +15058330100 - https://burgerking.com/store-locator/store/restaurant 11472

The Card of Burger King from Albuquerque contains about 17 different menus and drinks. On average, you pay for a dish / drink about \$5.3. Burger King is garnering mixed reviews, showcasing a blend of improvements and ongoing challenges. While recent visits highlight enhanced service efficiency and tasty cheeseburgers that stand out against competitors, issues persist with order accuracy and staff responsiveness. Customers have reported instances of forgotten items and miscommunication, which tarnish the dining experience. However, commendations for certain employees, like Aaron, indicate that dedicated staff members consistently strive to elevate customer satisfaction. Overall, with some positive changes noted, this location may be on the road to better service, but attention to detail and customer requests remains crucial for lasting success.

## **Burger King Menu**

| Main Courses                        |             | Burger                             |       |
|-------------------------------------|-------------|------------------------------------|-------|
| BIG FISH SANDWICH                   | \$4.2       | WHOPPER SANDWICH                   | \$4.3 |
| Chicken                             |             | CHEESEBURGER                       |       |
| CRISPY CHICKEN SANDWICH WITH CHEESE | \$5.0       | Sandwiches CRISPY CHICKEN SANDWICH | \$4.5 |
| Beef                                |             | CHICKEN SANDWICH                   |       |
| BACON KING SANDWICH                 | \$6.5       | King Jr™ Meals                     |       |
| Meals                               |             | CHICKEN NUGGETS KING JR MEAL 6 PC  | \$4.0 |
| SOURDOUGH KING MEAL                 | \$8.8       | CHICKEN NUGGETS KING JR MEAL 4 PC  | \$3.7 |
| Combo Meals                         |             | These Types Of Dishes Are          |       |
| BACON KING SANDWICH MEAL            | \$9.0       | Being Served                       |       |
| <b>Burgers And Melts</b>            |             | MEAT                               |       |
| MORNINGSTAR FARMS VEGGIE            | \$3.5       | BURGER                             |       |
| BURGER                              | <b>40.0</b> | CHICKEN                            |       |
| Ingredients Used                    |             | PANINI                             |       |