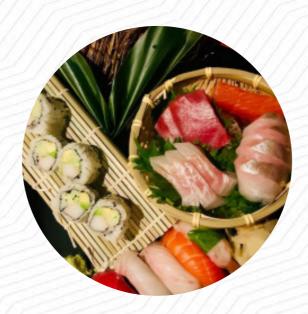

## **Asian Moon Menu**

https://menuweb.menu 4922 Merrick Rd, Massapequa Park, United States +15167998800 - https://asianmoon4922.com/

A **complete** menu of Asian Moon from Massapequa Park covering all 16 courses and drinks can be found here on the menu. Asian Moon has garnered a mixed bag of reviews, reflecting its fluctuating quality and service. While some diners praise the vibrant atmosphere, attentive staff, and consistently fresh <u>sushi</u>, others express disappointment over long wait times and declining food quality. A common concern is the small portion sizes relative to price, with some dishes resembling frozen offerings rather than fresh fare. Despite these issues, many loyal patrons remain enamored with the restaurant, citing memorable meals and exceptional service from staff members. Ultimately, while Asian Moon holds promise with its culinary delights, consistency may be a challenge moving forward.

## **Asian Moon Menu**

Non Alcoholic Drinks

**WATER** 

Sushi Rolls

**SUSHI** 

Sushi

**SASHIMI** 

**Drinks** 