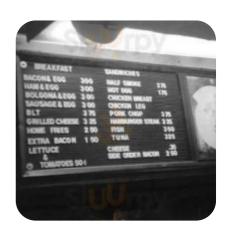

## **Blue White Carry Out Menu**

https://menuweb.menu
1024 Wythe St, Alexandria, VA 22314, United States
+17035483867 - http://dc.eater.com/.../13792398/blue-and-white-carry-out-profile-alexandria







## **Blue White Carry Out Menu**



#### **Sauces**

**HOT SAUCE** 

#### **Sandwiches**

**CHICKEN SANDWICH** 

**EGG SANDWICH** 

# These Types Of Dishes Are Being Served

**CHICKEN** 

**PANINI** 



### **Ingredients Used**

**BEANS** 

**PORK MEAT** 

**CORN** 

**CHICKEN BREAST** 

**CHEESE** 

**EGG** 

**SAUSAGE** 

## **Blue White Carry Out**

1024 Wythe St, Alexandria, VA 22314, United States

**Opening Hours:** 

Monday 05:30 -15:00 Tuesday 05:30 -15:00 Wednesday 05:30 -15:00 Thursday 05:30 -15:00 Friday 05:30 -15:00

Made with menuweb.menu