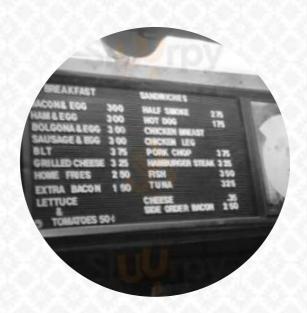

## **Blue White Carry Out Menu**

https://menuweb.menu
1024 Wythe St, Alexandria, VA 22314, United States
+17035483867 - http://dc.eater.com/.../13792398/blue-and-white-carry-out-profile-alexandria

#### **Sandwiches**

**CHICKEN SANDWICH** 

**EGG SANDWICH** 

### **Ingredients Used**

**BEANS** 

**PORK MEAT** 

**CORN** 

**CHICKEN BREAST** 

**CHEESE** 

**EGG** 

**SAUSAGE** 