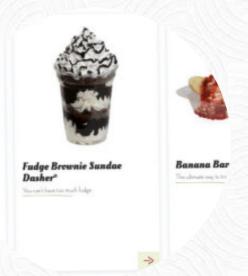

#### Dessert

**ICE CREAM SUNDAE** 

#### Ice Cream\*

CUP OF CARVEL'S CLASSIC \$4.1

**SUNDAE** 

CUP OF CARVEL'S FAMOUS SOFT S4.1