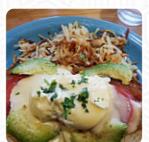

## The Griddle Menu

https://menuweb.menu 1124 Caldwell Blvd,ID 83651, United States, Nampa +12084617835

A **complete** <u>menu</u> of **The Griddle** from Nampa covering all **17** dishes and drinks can be found here on the food list. The Griddle impresses with its high-quality, flavorful dishes, earning praise for breakfast items like chicken fried steak and French toast. Guests appreciate the cozy atmosphere and friendly staff, although service can be slow during busy times. While some menu items, like the huevos rancheros, may fall short on authenticity, the overall dining experience is recognized as worthwhile despite slightly higher prices. Visitors recommend sticking to water to avoid expensive beverages. With excellent food presentation and a warm environment, this restaurant remains a beloved stop for breakfast enthusiasts eager for a satisfying meal.