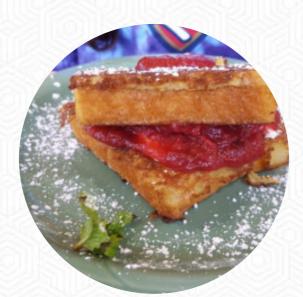

## The Griddle Menu

https://menuweb.menu 1124 Caldwell Blvd,ID 83651, United States, Nampa +12084617835

A **complete** <u>menu</u> of **The Griddle** from Nampa covering all **17** dishes and drinks can be found here on the food list. The Griddle impresses with its high-quality, flavorful dishes, earning praise for breakfast items like chicken fried steak and French toast. Guests appreciate the cozy atmosphere and friendly staff, although service can be slow during busy times. While some menu items, like the huevos rancheros, may fall short on authenticity, the overall dining experience is recognized as worthwhile despite slightly higher prices. Visitors recommend sticking to water to avoid expensive beverages. With excellent food presentation and a warm environment, this restaurant remains a beloved stop for breakfast enthusiasts eager for a satisfying meal.

Non Alcoholic Drinks

Mexican Dishes

Egg Dishes

Hot Drink

Ingredients Used

CHOCOLATE

Toast FRENCH TOAST TOAST Sauces Salsa GRAVY

Dessert CREPES COOKIES