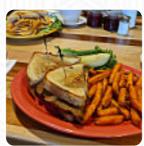

## The Griddle Menu

https://menuweb.menu 1124 Caldwell Blvd,ID 83651, United States, Nampa +12084617835

A **complete** <u>menu</u> of **The Griddle** from Nampa covering all **17** dishes and drinks can be found here on the food list. The Griddle impresses with its high-quality, flavorful dishes, earning praise for breakfast items like chicken fried steak and French toast. Guests appreciate the cozy atmosphere and friendly staff, although service can be slow during busy times. While some menu items, like the huevos rancheros, may fall short on authenticity, the overall dining experience is recognized as worthwhile despite slightly higher prices. Visitors recommend sticking to water to avoid expensive beverages. With excellent food presentation and a warm environment, this restaurant remains a beloved stop for breakfast enthusiasts eager for a satisfying meal.