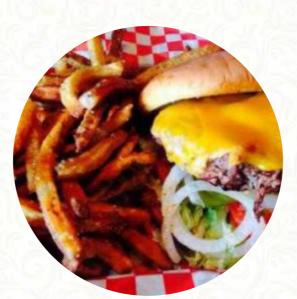

#### **The Original Chop House Burgers Menu**

https://menuweb.menu 1700 W Park Row Dr, Arlington, United States +16822132253

Here you can find the <u>menu</u> of The Original Chop House Burgers in Arlington. At the moment, there are **15** dishes and drinks on the menu. The Original Chop House Burgers offers a cozy atmosphere with friendly staff, serving juicy burgers and crispy onion rings that have garnered praise from many diners. While some experienced issues, such as burnt meat and cleanliness concerns, the quality of the food remains a highlight, with standout menu items like the Chop House Burger and fresh fries. Although the decor could use improvement and prices are on the higher side, there's potential for greatness. With a little attention to detail, this restaurant could well become a beloved local staple.

#### Sandwiches & Hot Paninis

HAMBURGER

Burger CHEESEBURGER

#### Starters & Salads

FRENCH FRIES