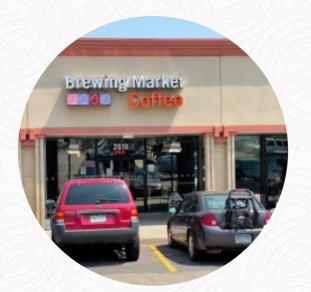

## **Brewing Market Coffee Menu**

<u>https://menuweb.menu</u> 2610 Baseline Rd, 80305, Boulder, US, United States +13034991345 - https://www.brewingmarketcoffee.com

Here you can find the <u>menu</u> of Brewing Market Coffee in Boulder. At the moment, there are **17** courses and drinks on the menu. Nestled in Boulder, Colorado, this coffee shop offers a delightful experience for both locals and travelers. Patrons rave about the impressive selection of coffee and tea, complemented by a spacious interior perfect for work or relaxation. Many appreciate the friendly staff, though some express concerns about inconsistent service and cleanliness. The stunning views of the Flatiron Range enhance the ambiance, making it an ideal spot to enjoy a drink. While opinions on drink quality vary, the café's cozy atmosphere and ample seating continue to attract regulars, ensuring it's a noteworthy stop for coffee enthusiasts and nature lovers alike.

## **Brewing Market Coffee**

2610 Baseline Rd, 80305, Boulder, US, United States

#### **Opening Hours:**

Tuesday 08:00-18:00 Wednesday 08:00-18:00 Thursday 08:00-18:00 Friday 08:00-18:00 Saturday 08:00-18:00 Sunday 08:00-17:00 Monday 08:00-18:00

Nicaragua Matagalpa, Nicaragua

Tasting Notes: range, Plum, Milk Chocolat Washed