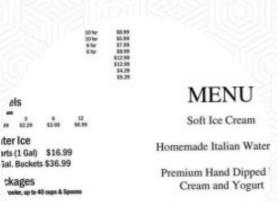

## Petrucci's Ice Cream Water Ice Menu

https://menuweb.menu 472 Nutt Rd, Phoenixville, PA 19460-3341, United States +16109339390 - http://www.petruccisicecream.com/

\$41.99

\$78.99

**SAVAILABLE** 

Soft Pretzel Bake

On this site, you can find the **complete** <u>menu</u> of Petrucci's Ice Cream Water Ice from Phoenixville. Currently, there are **15** dishes and drinks up for grabs. Petrucci's Ice Cream Truck has quickly become a beloved spot for refreshing treats and community gatherings. While some flavors may not hit the mark for everyone, the majority rave about their creamy ice cream and inventive water ice options, especially the refreshing mango mix. Patrons appreciate the friendly service and accommodating staff who make events memorable. From corporate gatherings to neighborhood socials, Petrucci's ice cream consistently delivers delicious flavors and engaging experiences. With an impressive variety to satisfy any craving, it's no surprise that this charming ice cream truck has garnered a loyal following among locals.