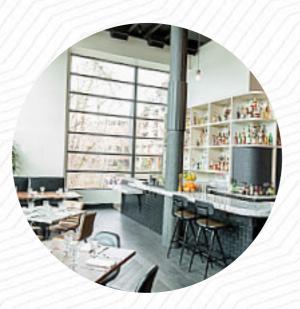

## **Rosswood Menu**

https://menuweb.menu 470 S Hamilton Ct, Portland, OR 97239, United States (+1)5038025850 - https://www.rosswoodportland.com

<u>The Menu</u> of Rosswood from Portland includes about 16 different menus and drinks. On average, you pay for a dish / drink about \$22.1. Dining at this vibrant restaurant offers a delightful blend of warm service and stylish ambiance. Guests rave about the attentive staff, particularly their engaging approach, which adds a memorable touch to meals. While the food quality shines, some dishes lack creative flair, leading to mixed feedback on flavor combinations. Despite varying opinions on the menu, the overall experience is buoyed by a beautiful atmosphere that makes patrons feel they've received excellent value. Though parking is limited to valet service, many agree that the charming views and inviting setting make it well worth a visit for future outings.