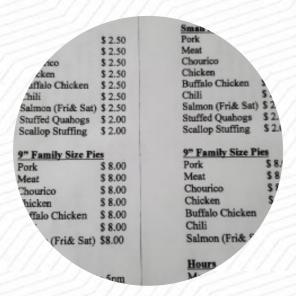

#### **Opening Hours:**

Monday 07:00-17:00 Tuesday 07:00-17:00 Wednesday 07:00-17:00 Thursday 07:00-17:00 Friday 07:00-17:00 Saturday 07:00-15:00

Made with menuweb.menu

| Read Piles   \$2.50                                                                                                                                                                       | Small Ples   Foot                                                                                                                                          |
|-------------------------------------------------------------------------------------------------------------------------------------------------------------------------------------------|------------------------------------------------------------------------------------------------------------------------------------------------------------|
| 9" Panilly Size Fire Pink 3-0.00 Pink 3-0.00 Pink 3-0.00 Charion 3-0.00 Chicken 3-0.00 Chicken 3-0.00 Chicken 3-0.00 Salmon (Fink Set) 50.00 Salmon (Fink Set) 50.00 Sets Fin Ten to Spen | Pr Family Nee Pen Perk St. Mast St. Mast St. Chickes St. Chickes St. Buffan Chickes St. Editor St. Salmon (Frida St. Salmon (Frida St. Mos three Fridas IV |