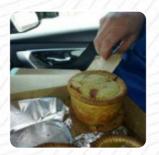

## Hartley's Original Pork Pies Menu

https://menuweb.menu 1729 S Main St, 02724, Fall River, US, United States +15086768605 - https://dineoption.com

Here you can find the menu of Hartley's Original Pork Pies in Fall River. At the moment, there are 17 dishes and drinks on the menu. For over a century, this family-run pie shop has been a cherished institution, offering a diverse range of meat pies celebrated for their delightful flavors and flaky crusts. While many patrons reminisce about the traditional pork pies, some recent diners express disappointment in changes to recipes and preparations, particularly regarding moisture levels and seasoning. Despite some mixed reviews about specific dishes and the absence of credit card payments, the shop continues to attract both loyal fans and new customers. With friendly service and a vast selection, it remains a worthwhile destination for pie enthusiasts.