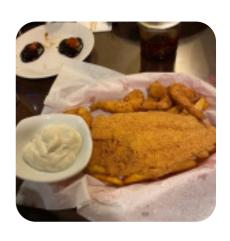

# Pho Em Menu

https://menuweb.menu 640 W Debbie Ln, Mansfield, United States +18174054299









# Pho Em Menu



#### **Sandwiches**

**EGG ROLLS** 

#### Starters & Salads

**FRENCH FRIES** 

#### **Sauces**

**PEANUT SAUCE** 

#### Indian

**FRIED OKRA** 

# **German Specialties**

**FRIKADELLE** 

### **Restaurant Category**

**VEGETARIAN** 

#### **Entrées**

**FRIED SHRIMP** 

**SPRING ROLLS** 

# These Types Of Dishes Are Being Served



NOODLES
MEAT
APPETIZER

**SOUP** 

# **Ingredients Used**

BEEF

**OKRA** 

**SHRIMP** 

**EGG** 

**TOFU** 

# Pho Em

640 W Debbie Ln, Mansfield, United States

#### **Opening Hours:**

Tuesday 11:00 -21:00 Wednesday 11:00 -21:00 Thursday 11:00 -21:00 Friday 11:00 -21:00 Saturday 11:00 -20:00

Made with menuweb.menu