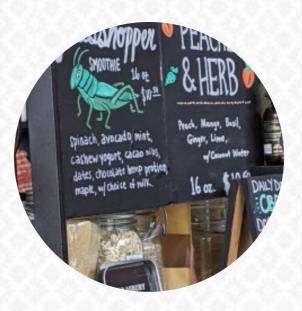

# **Pulp Menu**

https://menuweb.menu 516 Summerfield Ave, Asbury Park, New Jersey, 07712, United States (+1)7322325269,(+1)7323613744 - https://pulpasbury.com/



Here you can find the <u>menu</u> of Pulp in Asbury Park. At the moment, there are **16** dishes and drinks on the card. Pulp in Asbury Park, New Jersey offers exceptional service and authentic, delicious vegan-friendly food in a welcoming environment. The staff makes you feel like family, creating a cute vibe that will keep you coming back for more.

# Pulp Menu

#### Smoothies

SMOOTHIE

#### **Beverages**

JUICES

# Cocktail

MARGARITA

## **Restaurant Category**

VEGAN

#### These Types Of Dishes Are Being Served

TOSTADAS

# Drinks

SMOOTHIES

Soft Drinks JUICE LEMONADE

## Sandwiches

BLT

B.L.T.

B.L.T

### **Ingredie