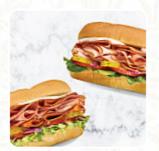

### **Sandwiches**

STEAK CHEESE

# These Types Of Dishes Are Being Served

**TURKEY** 

**TUNA STEAK** 

**OVEN ROASTED TURKEY** 

**BREAD** 

**PANINI** 

**MEAT** 

**CHICKEN** 