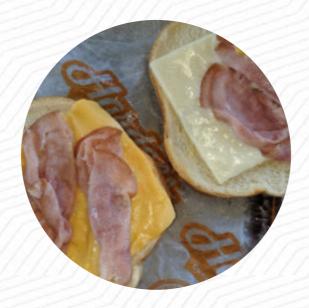

### **Sandwiches**

FRIED EGG SANDWICH

**SAUSAGE BISCUIT** 

## **Ingredients Used**

**CHEESE** 

**EGG** 

**SAUSAGE** 

**BISCUIT** 

**BACON** 