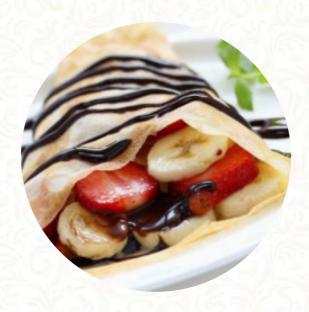

## Mocha Cafe Pastry Menu

| Sandwiches                      |       | Coffee                                    |       |
|---------------------------------|-------|-------------------------------------------|-------|
| BACON, EGG CHEESE               | \$7.3 | MOCHA                                     |       |
| Breakfast                       |       | Sweet Crêpes                              |       |
| SOUTHWEST WRAP                  | \$8.5 | NUTELLA CREPE                             | \$6.0 |
| Sauces                          |       | Sweet Buns                                |       |
| KETCHUP                         |       | CROISSANTS                                | \$3.5 |
| Quiches                         |       | Breakfast Burrito                         |       |
| FLORENTINE AU FROMAGE           | \$8.0 | SPINACH, EGG CHEESE                       | \$7.3 |
| Croissants                      |       | <b>Breakfast Pastries</b>                 |       |
| SPINACH, BACON, EGG CHEESE      | \$7.8 | ВОЅТОСК                                   | \$5.0 |
| Gourmet                         |       | Homemade Quiches                          |       |
| BACON, EGG CHEESE CROISSANT     | \$7.3 | QUICHE LORRAINE                           | \$8.0 |
| <b>Hot Drinks</b>               |       | Bakery Pastries And Mo                    | ore   |
| COFFEE                          |       | -                                         | \$6.5 |
| Pastries CREAM CHEESE CROISSANT | \$4.8 | These Types Of Dishes<br>Are Being Served |       |