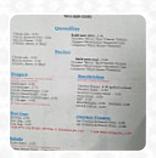

## The Butter Bean Café Menu

https://menuweb.menu
Depot Street, Ethridge, 38456, United States Of America
+19318293183 - https://www.facebook.com/Butter-Bean-Cafe-584586645267364/









## The Butter Bean Café Menu



Salads

**CHICKEN SALAD** 

Entrées

**FRIED PICKLES** 

Sandwiches & Hot Paninis

**HAMBURGER** 

Side Dishes

**PICKLES** 

Starters & Salads

**FRENCH FRIES** 

From The Grill

**RIBS** 

**Hot Drinks** 

**COFFEE** 

Mexican-American Food

**EMPANADAS** 

Steaks

**RIBEYE STEAK** 

**RIBEYE STEAK** 

Ingredients Used

**CHEESE** 

**LETTUCE** 

These Types Of Dishes Are Being Served



PANINI BURGER CHICKEN

**TUNA STEAK** 

**MEAT** 

**BREAD** 

**SALAD** 

## The Butter Bean Café

Depot Street, Ethridge, 38456, United States Of America **Opening Hours:** 

Tuesday 11:00-20:00 Wednesday 11:00-20:00 Thursday 11:00-20:00 gallery image

Made with menuweb.menu