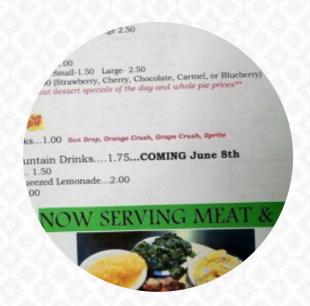

## The Butter Bean Café Menu

https://menuweb.menu
Depot Street, Ethridge, 38456, United States Of America
+19318293183 - https://www.facebook.com/Butter-Bean-Cafe-584586645267364/









## The Butter Bean Café Menu



Salads

**CHICKEN SALAD** 

Entrées

**FRIED PICKLES** 

Sandwiches & Hot Paninis

**HAMBURGER** 

Side Dishes

**PICKLES** 

Starters & Salads

**FRENCH FRIES** 

From The Grill

**RIBS** 

**Hot Drinks** 

**COFFEE** 

Mexican-American Food

**EMPANADAS** 

Steaks

**RIBEYE STEAK** 

**RIBEYE STEAK** 

Ingredients Used

**CHEESE** 

**LETTUCE** 

These Types Of Dishes Are Being Served



PANINI BURGER CHICKEN

**TUNA STEAK** 

**MEAT** 

**BREAD** 

**SALAD** 

## The Butter Bean Café

Depot Street, Ethridge, 38456, United States Of America **Opening Hours:** 

Tues