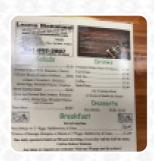

## The Butter Bean Café Menu

https://menuweb.menu
Depot Street, Ethridge, 38456, United States Of America
+19318293183 - https://www.facebook.com/Butter-Bean-Cafe-584586645267364/

## The Butter Bean Café Menu

Salads

**CHICKEN SALAD** 

Entrées

**FRIED PICKLES** 

Sandwiches & Hot Paninis

**HAMBURGER** 

Side Dishes

**PICKLES** 

Starters & Salads

**FRENCH FRIES** 

From The Grill

**RIBS** 

**Hot Drinks** 

**COFFEE** 

Mexican-American Food

**EMPANADAS** 

Steaks

**RIBEYE STEAK** 

**RIBEYE STEAK** 

Ingredients Used

**CHEESE** 

**LETTUCE** 

These Types Of Dishes Are Being Served

PANINI BURGER CHICKEN

**TUNA STEAK** 

**MEAT** 

**BREAD** 

**SALAD** 

## The Butter Bean Café

Depot Street, Ethridge, 38456, United States Of America **Opening Hours:** 

Tuesday 11:00-20:00 Wednesday 11:00-20:00 Thursday 11:00-20:00 gallery image

Made with menuweb.menu