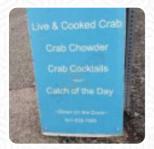

## Novelli's Crab And Seafood Menu

<u>https://menuweb.menu</u> Nopal Street, Florence, 97436, United States Of America **+15416397689 - http://novelliscrabandseafood.com/** 









The restaurant from Florence offers **22** different **dishes and drinks on** <u>the card</u> at an average price of \$3.5. Nestled along the scenic Pacific Coast, this quaint dockside restaurant offers a unique culinary experience. Specializing in crab chowder, garlic bread, and live crab, it captures the essence of coastal dining. While many rave about the comforting flavors of the chowder, some patrons voice disappointment over the sparse amount of crab in each bowl. The limited seating adds to its charm, allowing guests to enjoy their meals with stunning views. Overall, this family-owned gem garners a mix of praise for its atmosphere and food, attracting seafood lovers eager to savor the local bounty amidst a picturesque waterfront setting.

# Novelli's Crab And Seafood Menu

\