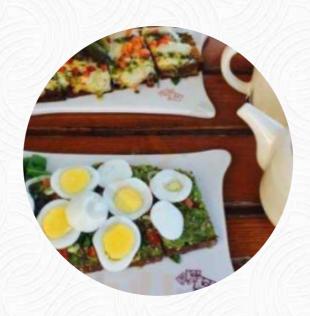

#### **Toast**

**AVOCADO TOAST** 

## These Types Of Dishes Are Being Served

**TOSTADAS** 

**BREAD** 

### **Ingredients Used**

CHOCOLATE NUTELLA QUINOA

**AVOCADO** 

**CHEESE** 

**VEGETABLES** 

**EGG** 

**HAM** 