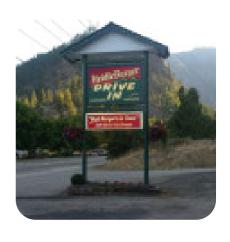

## Heidleburger Drive In Menu

https://menuweb.menu 12708 US-2, 98826, Leavenworth, US, United States +15095485471 - http://www.heidleburger.com/

## Heidleburger Drive In

12708 US-2, 98826, Leavenworth, US, United States **Opening Hours:** 

Monday 11:00-21:00 Tuesday 11:00-21:00 Wednesday 11:00-21:00 Thursday 11:00-21:00 Friday 11:00-21:00 Saturday 11:00-21:00 Sunday 11:00-21:00