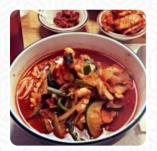

BULGOGI Seafood

Appetizers SEAFOOD WITH RICE \$15.0

EGGROLL \$1.8

These Types Of Dishes
Noodle Are Being Served

RAMEN CHICKEN \$10.0

**Fried Rice** 

FRIED RICE Ingredients Used

Noodle & Rice VEGETABLES \$8.0
SHRIMP \$14.0