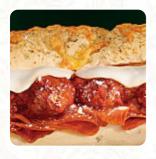

**ITALIAN** 

These Types Of Dishes Are Being Served

**BREAD** 

**MEAT** 

**PANINI** 

**FISH** 

**TUNA STEAK** 

**Ingredients Used** 

**TUNA** 

**PORK MEAT** 

**BACON** 

**HAM** 

**CHEESE** 

**BLACK FOREST HAM** 

**ONION** 