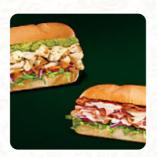

**ITALIAN** 

These Types Of Dishes Are Being Served

**BREAD** 

**MEAT** 

**PANINI** 

**FISH** 

**TUNA STEAK** 

**Ingredients Used** 

**TUNA** 

**PORK MEAT** 

**BACON** 

**HAM** 

**CHEESE** 

**BLACK FOREST HAM** 

**ONION** 