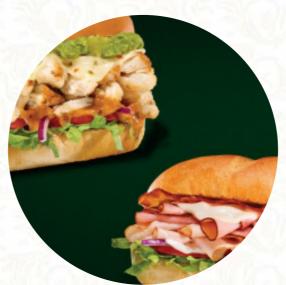

**ITALIAN** 

These Types Of Dishes Are Being Served

**BREAD** 

**MEAT** 

**PANINI** 

**FISH** 

**TUNA STEAK** 

**Ingredients Used** 

**TUNA** 

**PORK MEAT** 

**BACON** 

**HAM** 

**CHEESE** 

**BLACK FOREST HAM** 

**ONION** 