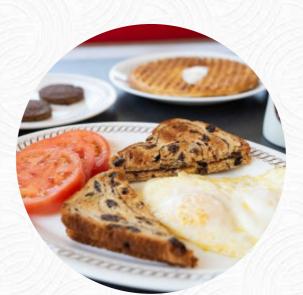

## Waffle House Menu

https://menuweb.menu 820 N Dysart Rd, Goodyear I-85338-1151, United States (+1)6239329058 - http://www.wafflehouse.com/



On this webpage, you can find the **complete** <u>menu</u> of Waffle House from Goodyear. Currently, there are **16** menus and drinks available.

# Waffle House Menu

### Side Dishes

GRITS

### Schnitzel

CHICKEN FRIED STEAK

#### Starters & Salads

POTATO CHIPS

#### Potatoes

HASH BROWNS

#### **Hot Drinks**

COFFEE

#### Dessert

WAFFLE

# Waffle House

820 N Dysart Rd, Goodyear I-85338-1151, United States

**Opening Hours:** 



#### CREPES

#### These Types Of Dishes Are Being Served

TUNA STEAK MEAT TOSTADAS

CHICKEN

#### **Ingredients Used**



EGG BACON HONEY

BUTTER PEANUT BUTTER



Made with menuweb.menu