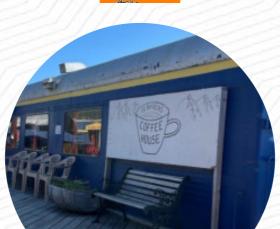

## 13 Ravens Coffee House

411 Port Ave, Seward I-99664, United States

**Opening Hours:** 

Monday 07:30 -14:00 Tuesday 07:30 -14:00 Wednesday 07:30 -14:00 Thursday 07:30 -14:00 Friday 07:30 -14:00 Saturday 08:00 -14:00 Sunday 08:00 -14:00