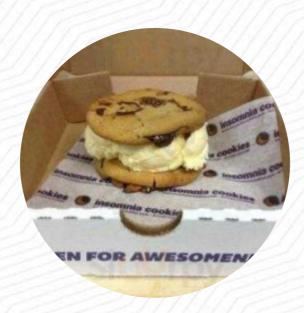

## Insomnia Cookies Menu

| Biscuits                   |        | Beverages                                |        |
|----------------------------|--------|------------------------------------------|--------|
| CLASSIC WITH M&M'S         | \$1.8  | WHOLE MILK                               | \$3.3  |
| Boxes                      |        | 2% MILK                                  | \$3.3  |
| DELUXE 6-PACK              | \$16.5 | Ingredients Used                         |        |
|                            |        | CHOCOLATE                                |        |
| Popular Items              |        | CARAMEL                                  |        |
| COOKIEWICH                 | \$6.0  |                                          |        |
| Wiches                     |        | These Types Of Dishe<br>Are Being Served | es     |
| BIGWICH                    | \$6.0  | ICE CREAM                                |        |
| Cookie Boxes               |        | PANINI                                   |        |
| VEGAN/ GLUTEN FREE SIXPACK | \$10.0 | Dessert                                  |        |
| Destaurant Ostonom         |        | CHOCOLATE CHUNK COOKIE                   | \$1.8  |
| Restaurant Category        |        | REGULAR ICE CREAM                        | \$5.5  |
| DESSERT                    |        | QUART OF ICE CREAM                       | \$13.0 |
|                            |        | COOKIE                                   |        |
|                            |        | COOKIES                                  |        |