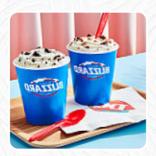

# Dairy Queen Grill Chill Menu

https://menuweb.menu 101 Black Gold Ct, 41701, Hazard, US, United States +16064360451 - https://www.dairyqueen.com/us-en/Locator/Detail/









# Dairy Queen Grill Chill Menu



## **Burger**

**CHEESE BURGER** 

#### Starters & Salads

**FRENCH FRIES** 

### Chicken

**CHICKEN STRIPS** 

#### **Sauces**

**GRAVY** 

## Ben & Jerry's

**COOKIE DOUGH** 

## **Restaurant Category**

**TROPICAL** 

#### Dessert

**BROWNIE** 

**COOKIE** 

CHOCOLATE CHIP COOKIE

# These Types Of Dishes Are Being Served



BURGER
CHICKEN
ICE CREAM

# **Ingredients Used**

**CHEESE** 

**SHRIMP** 

**MILK** 

**CHOCOLATE CHIP** 

**CHOCOLATE** 

# **Dairy Queen Grill Chill**

101 Black Gold Ct, 41701, Hazard, US, United States

#### **Opening Hours:**

Monday 06:30 -22:30 Tuesday 06:30 -22:30 Wednesday 06:30 -22:30 Thursday 06:30 -22:30 Friday 06:30 -23:00 Saturday 07:00 -23:00 Sunday 07:30 -22:30

Made with menuweb.menu