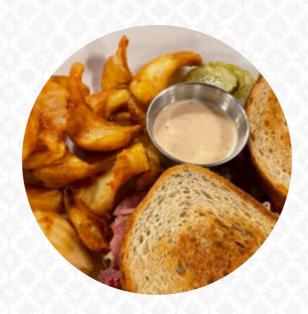

#### **Starters & Salads**

**POTATO CHIPS** 

**FRENCH FRIES** 

# These Types Of Dishes Are Being Served

**TOSTADAS** 

**ROAST BEEF** 

**SOUP** 

**CHICKEN** 

**SALAD** 